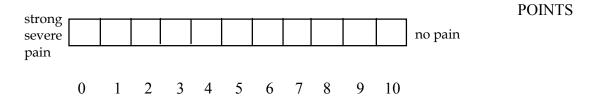

2. Once you are warmed up for the day, do you have pain when stretching the Achilles tendon fully over the edge of a step? (keeping knee straight)

3. After walking on flat ground for 30 minutes, do you have pain within the next 2 hours? (If unable to walk on flat ground for 30 minutes because of pain, score 0 for this question).