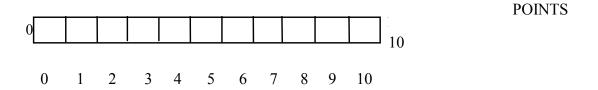

4. Do you have pain walking downstairs with a normal gait cycle?

5. Do you have pain during or immediately after doing 10 (single leg) heel raises from a flat surface?

6. How many single leg hops can you do without pain?

7. Are you currently undertaking sport or other physical activity?

0 Not at all POINTS

- 4 Modified training ± modified competition
- Full training  $\pm$  competition but not at same level as when symptoms began
- 10 Competing at the same or higher level as when symptoms began