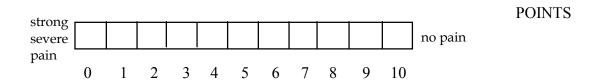

4. Do you have pain walking downstairs with a normal gait cycle?

5. Do you have pain during or immediately after doing 10 (single leg) heel raises from a flat surface?

6. How many single leg hops can you do without pain?