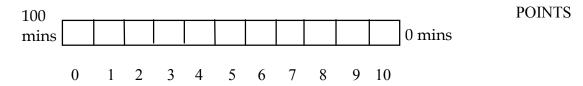

The VISA-A questionnaire: An index of the severity of Achilles tendinopathy

IN THIS QUESTIONNAIRE, THE TERM PAIN REFERS SPECIFICALLY TO PAIN IN THE ACHILLES
TENDON REGION

1. For how many minutes do you have stiffness in the Achilles region on first getting up?