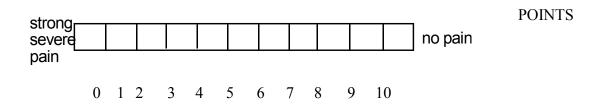

2. Once you are warmed up for the day, do you have pain when stretching the Achilles tendon fully over the edge of a step? (keeping knee straight)

3. After walking on flat ground for 30 minutes, do you have pain within the next 2 hours? (If unable to walk on flat ground for 30 minutes because of pain, score 0 for this question).