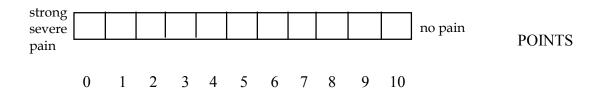

4. Do you have pain walking downstairs with a normal gait cycle?

5. Do you have pain during or immediately after doing 10 (single leg) heel raises from a flat surface?

6. How many single leg hops can you do without pain?